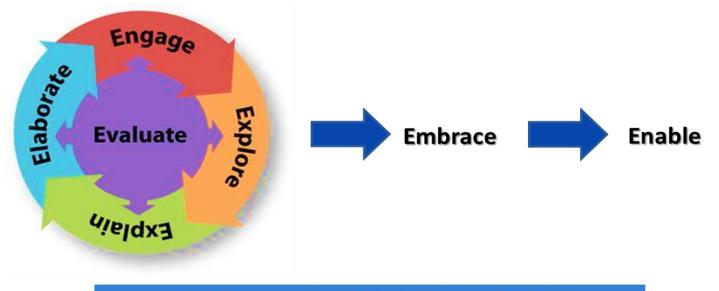

#### **Training & Delivery Methodology:**

• We follow the proven 5-E Model of the Instructional Design, though with our OWN improvisation. We call it the "Extended 5-E Model" with the ultimate objective of making all the transferred knowledge the inherent skills of the students.

DYLIS' Extended 5-E Model (The 7-E Model)